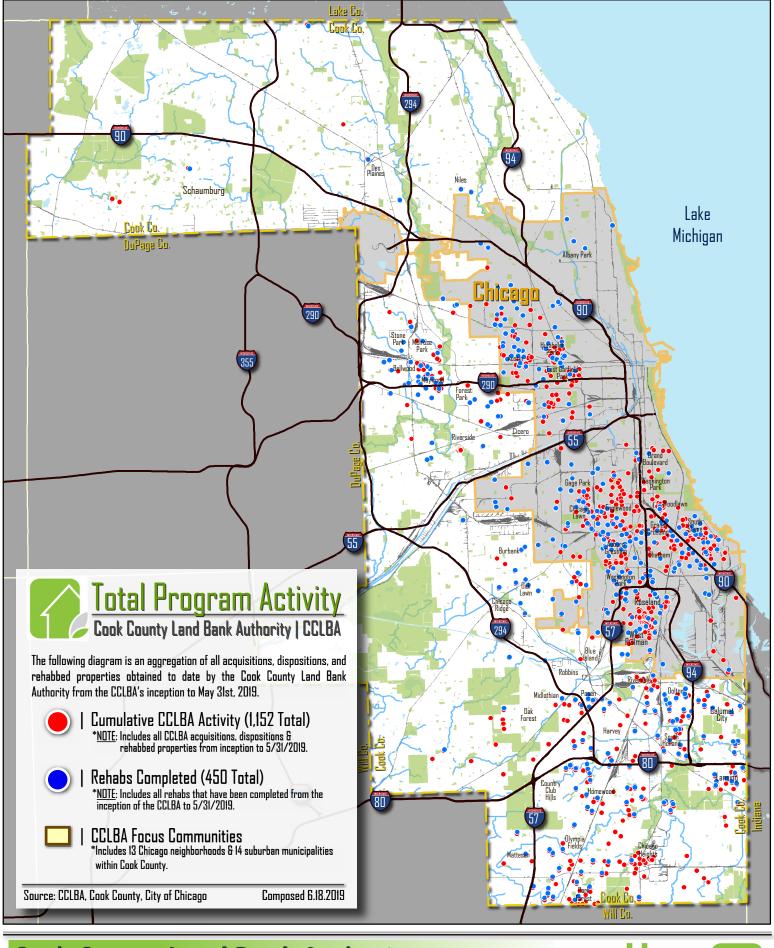

## COOK COUNTY LAND BANK ACTIVITY | FISCAL YEAR 2019 Q2

The following table is a breakdown of all Cook County Land Bank Activity conducted within the second quarter of the 2019 fiscal year. It includes an itemization of all CCLBA acquisitions, dispositions, demolitions, and completed rehabs by neighborhoods located in the City of Chicago and suburban municipalities within Cook County. A summary page of all activity

can be found on the preceding page as well as a map of all activity from the Land Bank's inception. In total, there were **32** parcels acquired this fiscal quarter, **53** parcels were sold, **2** were demolished, and **39** were successfully rehabbed.