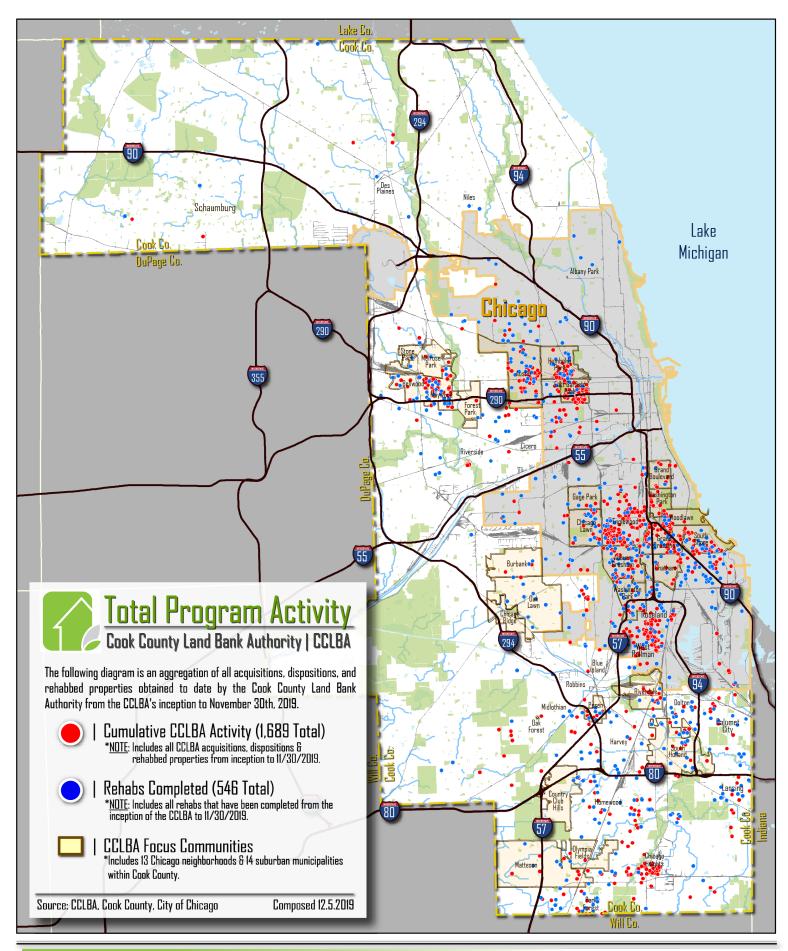

## COOK COUNTY LAND BANK ACTIVITY | FISCAL YEAR 2019 Q4

The following table is a breakdown of all Cook County Land Bank Activity conducted within the fourth quarter of the 2019 fiscal year. It includes an itemization of all CCLBA acquisitions, dispositions, demolitions, and completed rehabs by neighborhoods located in the City of Chicago and suburban municipalities within Cook County. A summary page of all activity can be found

on the preceding page as well as a map of all activity from the Land Bank's inception. In total, there were **389** parcels acquired this fiscal quarter, **47** parcels were sold, **10** were demolished, and **40** were successfully rehabbed.