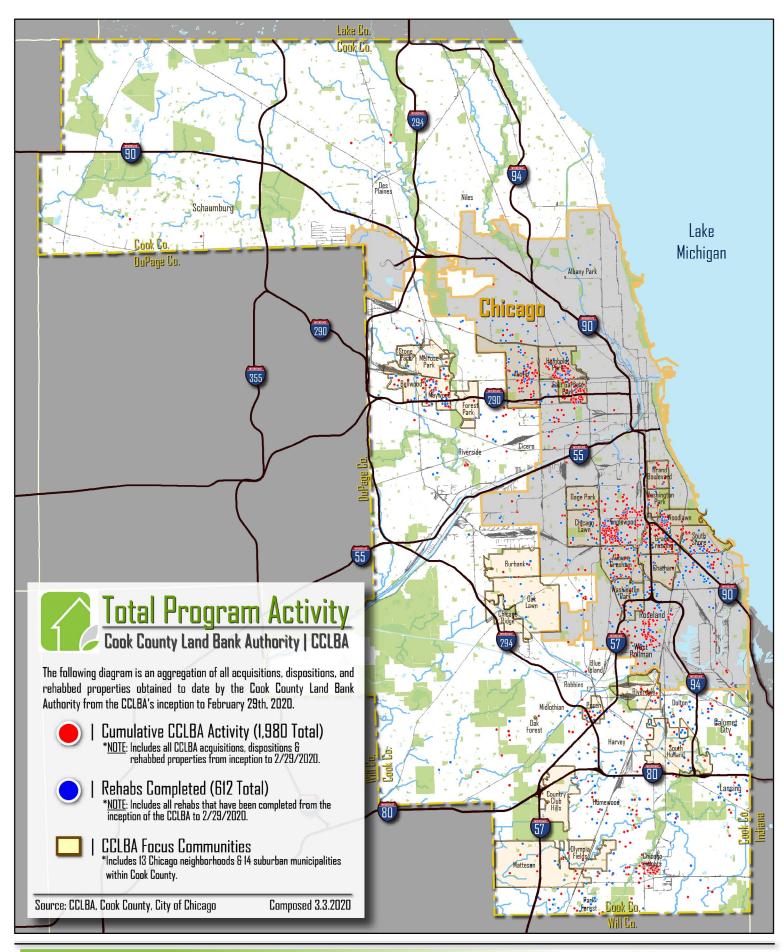

#### COOK COUNTY LAND BANK AUTHORITY | FISCAL YEAR 2020 Q1

The following report is a breakdown of all activity conducted by the Cook County Land Bank Authority (CCLBA) during the first quarter of the 2020 Fiscal Year (12/1/2019 - 2/29/2020). This includes all acquisitions, dispositions, demolitions, and rehabs performed during the fiscal quarter. In addition, a cumulative tally of CCLBA inventory and reoccupied properties has been added to document the running total from the end of the fiscal quarter. Finally, the CCLBA has documented all Earned Program Income for this fiscal quarter as well as homes sold through the Homebuyer Direct Program.

#### COOK COUNTY LAND BANK AUTHORITY | CORE BUSINESS ACTIVITIES

| 2020 Core Business Activities (December 1, 2019 – February 29, 2020) |                             |                    |              |                             |            |  |  |  |  |
|----------------------------------------------------------------------|-----------------------------|--------------------|--------------|-----------------------------|------------|--|--|--|--|
|                                                                      | Prospects                   | In Progress        | Completed    | 2020 Goals                  | % Goal     |  |  |  |  |
| Acquisition                                                          | 8,577                       | 3,193              | 291          | 700                         | 42%        |  |  |  |  |
| Disposition                                                          | 3,703                       | 97                 | 49           | 400                         | 12%        |  |  |  |  |
| Demolition                                                           | 383                         | 3                  | 2            | 30                          | 7%         |  |  |  |  |
| Rehab                                                                | 924                         | 338                | 63           | 200                         | 31%        |  |  |  |  |
| C                                                                    | umulative                   | <b>Core Busine</b> | ss Outcomes  | <b>S</b> (as of 02/29/2020) |            |  |  |  |  |
| Community Wealth \$76,957,131 \$112,000,000 69%                      |                             |                    |              |                             |            |  |  |  |  |
| Scavenger Sa                                                         | le – County                 | Redemptions        | \$11,457,232 | 916                         |            |  |  |  |  |
| Cumulative Core Business Activities (as of 02/29/2020)               |                             |                    |              |                             |            |  |  |  |  |
| Acquisition                                                          | Acquisition 1980 Demolition |                    |              |                             |            |  |  |  |  |
| Disposition                                                          |                             | 960                | Rehab        |                             | 612        |  |  |  |  |
| Inventory                                                            |                             | 1020               | Reoccupied   |                             | <b>572</b> |  |  |  |  |