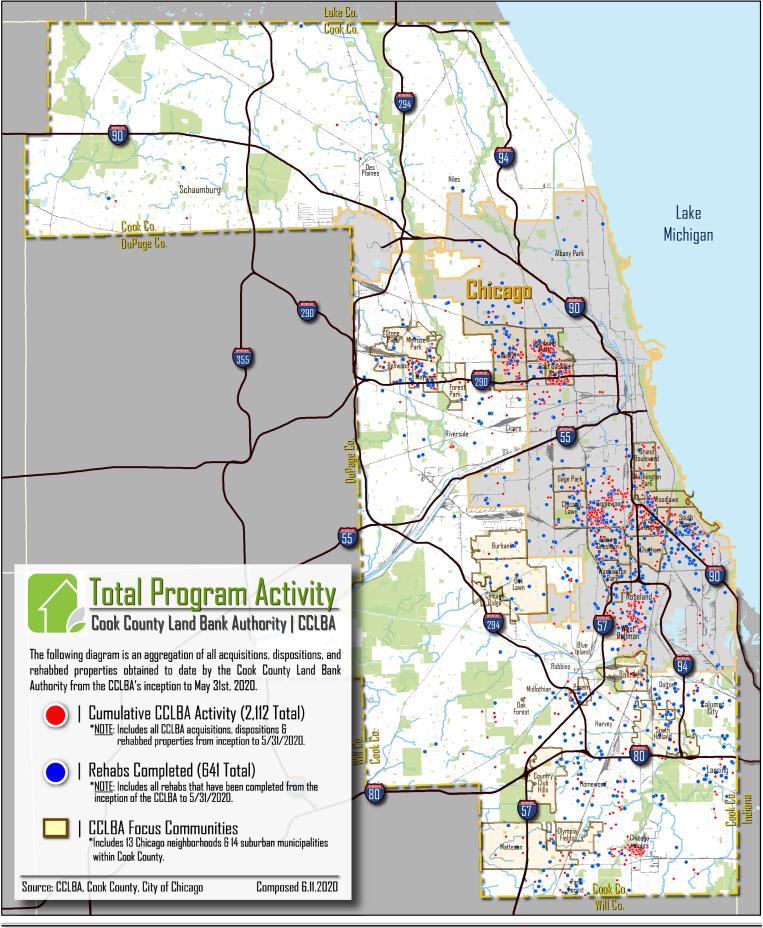

## COOK COUNTY LAND BANK ACTIVITY | FISCAL YEAR 2020 Q2

The following table is a breakdown of all Cook County Land Bank Activity conducted within the second quarter of the 2020 fiscal year. It includes an itemization of all CCLBA acquisitions, dispositions, demolitions, and completed rehabs by neighborhoods located in the City of Chicago and suburban municipalities within Cook County. A summary page of all activity

can be found on the preceding page as well as a map of all activity from the Land Bank's inception. In total, there were **132** parcels acquired this fiscal quarter, **36** parcels were sold, **3** were demolished, and **29** were successfully rehabbed.

# INVENTORY & REOCCUPIED PROPERTIES | AS OF 5/31/2020

The following is a breakdown of all Cook County Land Bank existing inventory as well as a breakdown of properties successfully rehabbed and reoccupied. Inventory can be defined as properties/parcels that the CCLBA currently owns at a specific point in time. Reoccupied properties are a subset of all completed rehabs, and denotes when the parcel/property has not only been successfully rehabbed, but has been converted back to a productive and sustainable use. Both of these fields have been tallied from the CCLBA's inception to the end of the most recent fiscal quarter (May 31st, 2020). A summary page of

all inventory and occupancies can be found on the third page of this report. In total, there were **1,117** parcels in the Cook County Land Bank's inventory as of 5/31/2020, with **757** parcels located in the City of Chicago and **360** parcels located in suburban Cook County. **611** properties were successfully reoccupied by the end of 5/31/2020, with **366** located in the City of Chicago and **245** located in suburban Cook County.