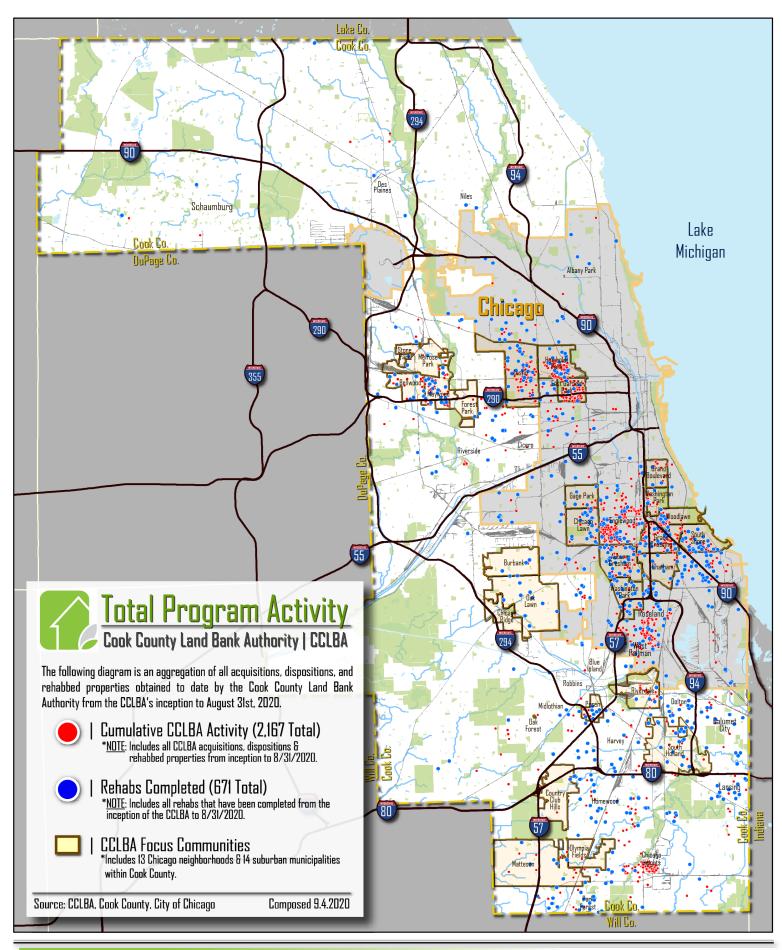

## COOK COUNTY LAND BANK ACTIVITY | FISCAL YEAR 2020 Q3

The following table is a breakdown of all Cook County Land Bank Activity conducted within the third quarter of the 2020 fiscal year. It includes an itemization of all CCLBA acquisitions, dispositions, demolitions, and completed rehabs by neighborhoods located in the City of Chicago and suburban municipalities within Cook County. A summary page of all activity can be found

on the preceding page as well as a map of all activity from the Land Bank's inception. In total, there were **34** parcels acquired this fiscal quarter, **47** parcels were sold, **6** were demolished, and **28** were successfully rehabbed.