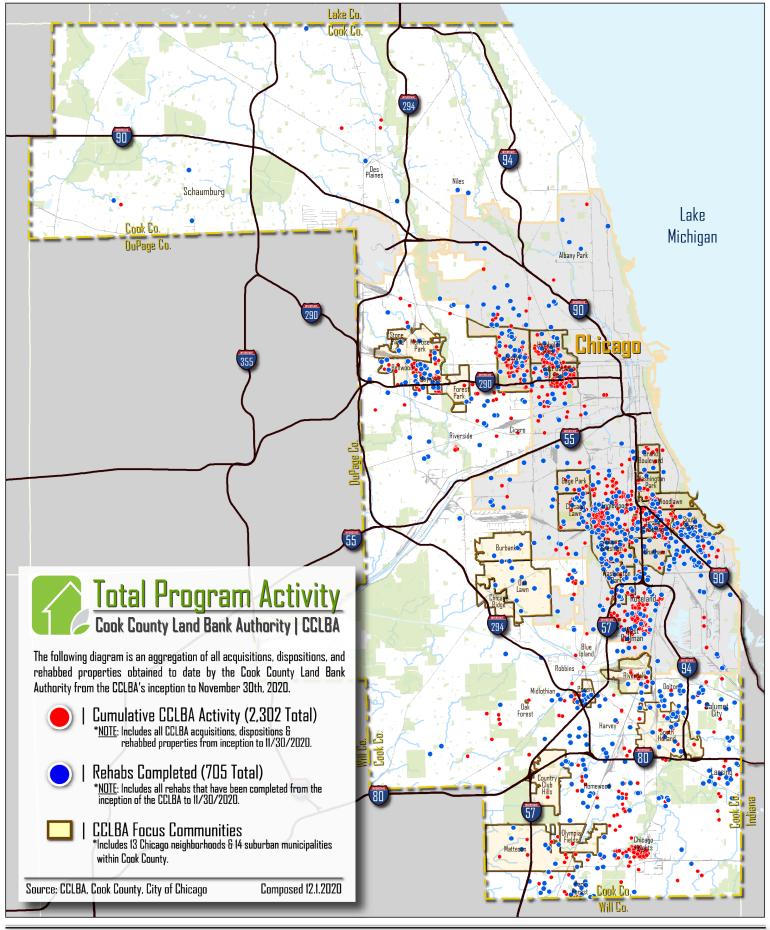

## COOK COUNTY LAND BANK ACTIVITY | FISCAL YEAR 2020 Q4

The following table is a breakdown of all Cook County Land Bank Activity conducted within the fourth quarter of the 2020 fiscal year. It includes an itemization of all CCLBA acquisitions, dispositions, demolitions, and completed rehabs by neighborhoods located in the City of Chicago and suburban municipalities within Cook County. A summary page of all activity can be found

on the preceding page as well as a map of all activity from the Land Bank's inception. In total, there were **134** parcels acquired this fiscal quarter, **61** parcels were sold, **3** were demolished, and **30** were successfully rehabbed and occupied.