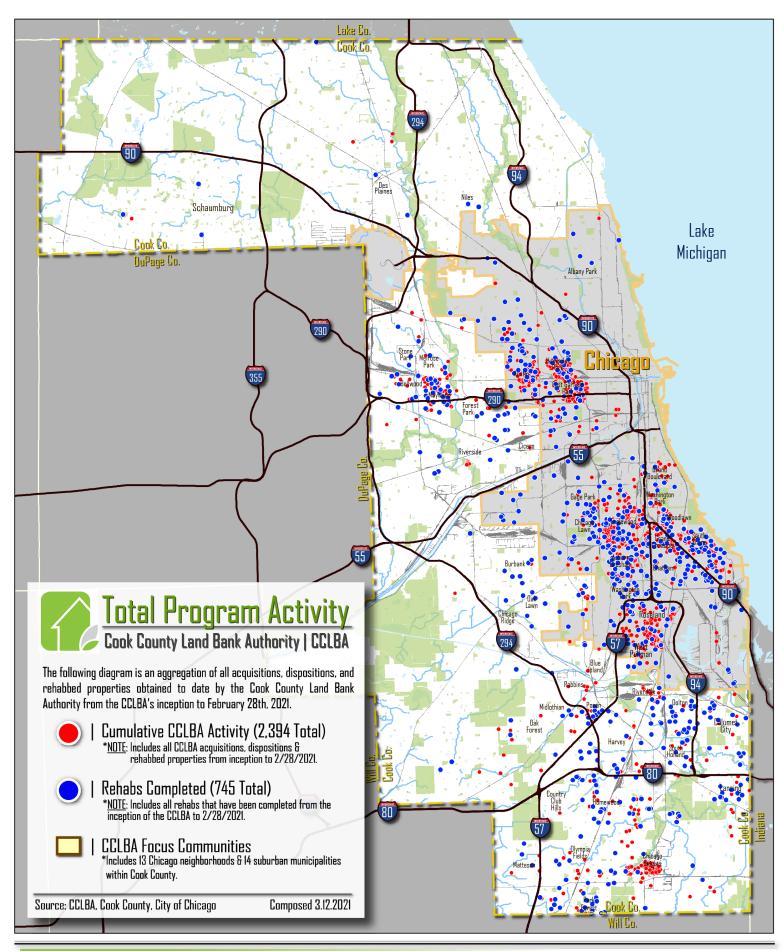

#### COOK COUNTY LAND BANK AUTHORITY | CORE BUSINESS ACTIVITIES

| 2021 Core Business Activities (December 1, 2020 – February 28, 2021) |                                                       |             |               |                   |        |  |  |  |  |
|----------------------------------------------------------------------|-------------------------------------------------------|-------------|---------------|-------------------|--------|--|--|--|--|
|                                                                      | Prospects                                             | In Progress | Completed     | 2021 Goals        | % Goal |  |  |  |  |
| Acquisition                                                          | 7,292                                                 | 3,134       | 92            | 800               | 12%    |  |  |  |  |
| Disposition                                                          | 3,360                                                 | 63          | 44            | 250               | 17%    |  |  |  |  |
| Demolition                                                           | 359                                                   | 9           | 1             | 40                | 3%     |  |  |  |  |
| Rehab                                                                | 1,286                                                 | 393         | 36            | 300               | 12%    |  |  |  |  |
| (                                                                    | Cumulative                                            | Core Busine | ess Outcomes  | (as of 2/28/2021) |        |  |  |  |  |
| Community V                                                          | Wealth                                                |             | \$102,891,869 | \$134,000,000     | 77%    |  |  |  |  |
| Scavenger Sa                                                         | le – County                                           | Redemptions | \$14,496,230  | 1,122             |        |  |  |  |  |
|                                                                      | Cumulative Core Business Activities (as of 2/28/2021) |             |               |                   |        |  |  |  |  |
| Acquisition                                                          |                                                       | 2,394       | Demolition    |                   | 149    |  |  |  |  |
| Disposition                                                          |                                                       | 1,147       | Rehab         |                   | 745    |  |  |  |  |
| Inventory                                                            |                                                       | 1,247       | Reoccupied    |                   | 719    |  |  |  |  |

## COOK COUNTY LAND BANK ACTIVITY | FISCAL YEAR 2021 QI

The following table is a breakdown of all Cook County Land Bank Activity conducted within the first quarter of the 2021 fiscal year. It includes an itemization of all CCLBA acquisitions, dispositions, demolitions, and completed rehabs by neighborhoods located in the City of Chicago and suburban municipalities within Cook County. A summary page of all activity can be found

on the preceding page as well as a map of all activity from the Land Bank's inception. In total, there were **92** parcels acquired this fiscal quarter, **44** parcels were sold, **1** was demolished, and **30** were successfully rehabbed and occupied.

## INVENTORY & REOCCUPIED PROPERTIES | AS OF 2/28/2021

The following is a breakdown of all Cook County Land Bank existing inventory as well as a breakdown of properties successfully rehabbed and reoccupied. Inventory can be defined as properties/parcels that the CCLBA currently owns at a specific point in time. Reoccupied properties are a subset of all completed rehabs, and denotes when the parcel/property has not only been successfully rehabbed, but has been converted back to a productive and sustainable use. Both of these fields have been tallied from the CCLBA's inception to the end of the most recent fiscal quarter (February 28th, 2021). A summary page

of all inventory and occupancies can be found on the third page of this report. In total, there were **1,247** parcels in the Cook County Land Bank's inventory as of 2/28/2021, with **834** parcels located in the City of Chicago and **413** parcels located in suburban Cook County. **719** properties were successfully reoccupied by the end of 2/28/2021, with **435** located in the City of Chicago and **284** located in suburban Cook County.