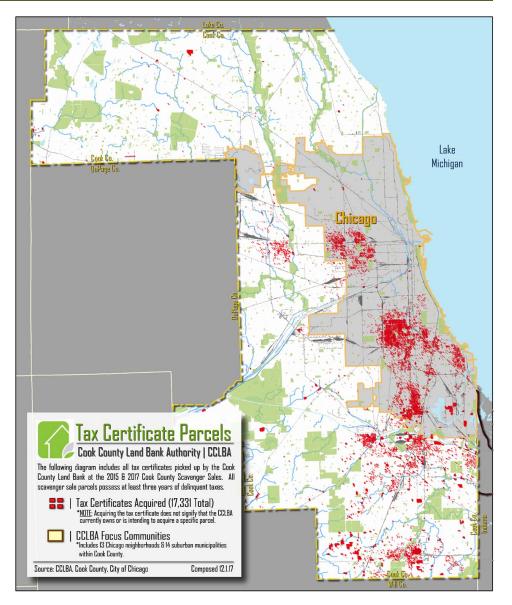

### TAX CERTIFICATE PROGRAM

- 26,520 tax certificates obtained by CCLBA
- Looking to capture the value of negative spillover effects
- An unclaimed tax certificate has an estimated -5.1% effect (\$12,872) on surrounding properties (Case Study)
- One claimed tax certificate has a -2.5% spillover effect (\$6,310)
- Insinuates that value of a parcel/property goes up when claimed at a tax sale

### TAX CERTIFICATE PROGRAM

- CCLBA Impact Area: ¼ Mile from a CCLBA Tax
  Certificate
- ∘ ~4,200 Parcels Total
- Looking to capture the value of negative spillover effects
- In taking the negative spillover difference between a claimed and unclaimed tax certificate (\$6,562), CCLBA has recovered \$27.5 Million in real estate value in the most distressed communities of Cook County
  - <u>Outstanding Question</u>: Whether that percentage is compounded as density increases
  - What is the exact dollar amount recovered in specific communities? Focus Communities?