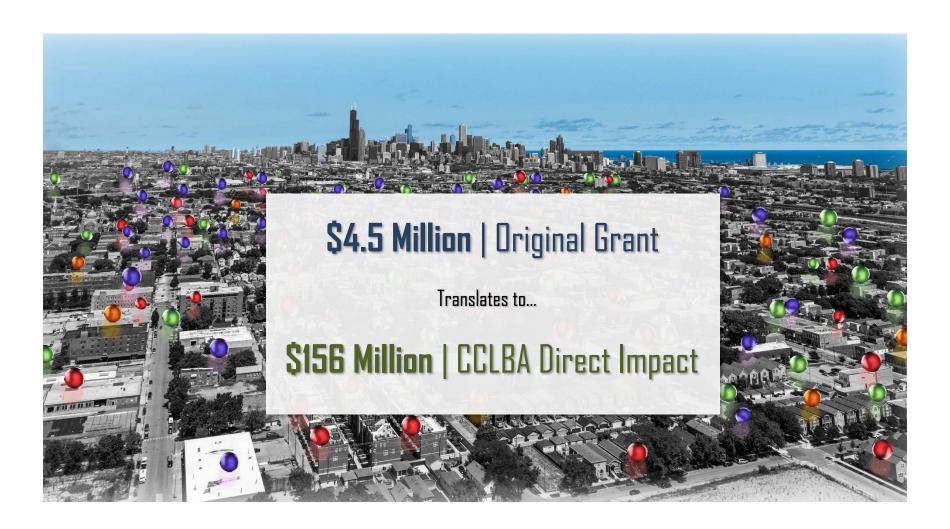

\$94 MILLION

Number of dollars in community wealth that has been created in neighborhoods & municipalities throughout Cook County.

\$156 Million Dollars | Direct Impact (as of 11/30/2020)