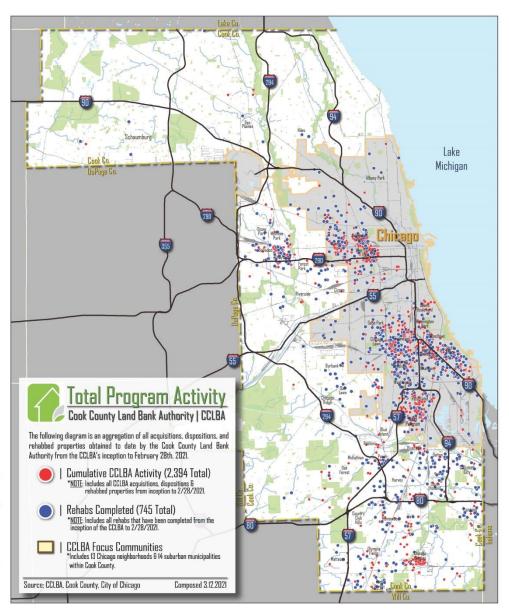

#### COOK COUNTY LAND BANK ACTIVITY | FISCAL YEAR 2021 Q1

The following table is a breakdown of all Cook County Land Bank Activity conducted within the first quarter of the 2021 fiscal year. It includes an itemization of all CCLBA acquisitions, dispositions, demolitions, and completed rehabs by neighborhoods located in the City of Chicago and suburban municipalities within Cook County. A summary page of all activity can be found

on the preceding page as well as a map of all activity from the Land Bank's inception. In total, there were 92 parcels acquired this fiscal quarter, 44 parcels were sold, 1 was demolished, and 30 were successfully rehabbed and occupied.

of all inventory and occupancies can be found on the third page of this report. In total, there were 1,247 parcels in the Cook County Land Bank's inventory as of 2/28/2021, with 834 parcels located in the City of Chicago and 413 parcels located in suburban Cook County. 719 properties were successfully reoccupied by the end of 2/28/2021, with 435 located in the City of Chicago and 284 located in suburban Cook County.