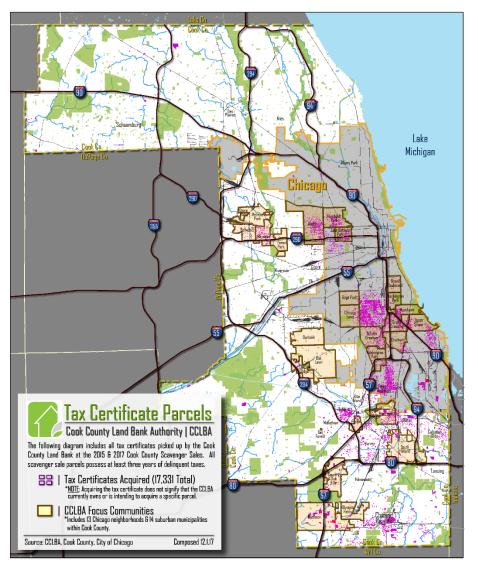

### TAX CERTIFICATE PROGRAM

- 26,520 tax certificates obtained by CCLBA
- Looking to capture the value of negative spillover effects
- An unclaimed tax certificate has an estimated -5.1% effect (\$12,872) on surrounding properties (Case Study)
- One claimed tax certificate has a -2.5% spillover effect (\$6,310)
- Insinuates that value of a parcel/property goes up when claimed at a tax sale

### TAX CERTIFICATE PROGRAM

- CCLBA Impact Area: ¼ Mile from a CCLBA Tax
  Certificate
- ∘ ~4,200 Parcels Total
- Looking to capture the value of negative spillover effects
- In taking the negative spillover difference between a claimed and unclaimed tax certificate (\$6,562), CCLBA has recovered \$27.5 Million in real estate value in the most distressed communities of Cook County
  - <u>Outstanding Question</u>: Whether that percentage is compounded as density increases
  - What is the exact dollar amount recovered in specific communities? Focus Communities?