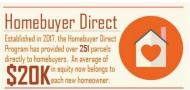

### Homebuyer Direct Program Success –

Success in Suburban Cook County continues

#### HOMEBUYER DIRECT PROGRAM | FISCAL YEAR 2021 Q1

The following table is a breakdown of homes sold through the Homebuyer Direct Program within the first quarter of the 2021 fiscal year. It includes a breakdown by neighborhood located in the City of Chicago as well as suburban municipalities within Cook County. In total, there were 6 homes sold through the Homebuyer Direct Program this fiscal quarter.