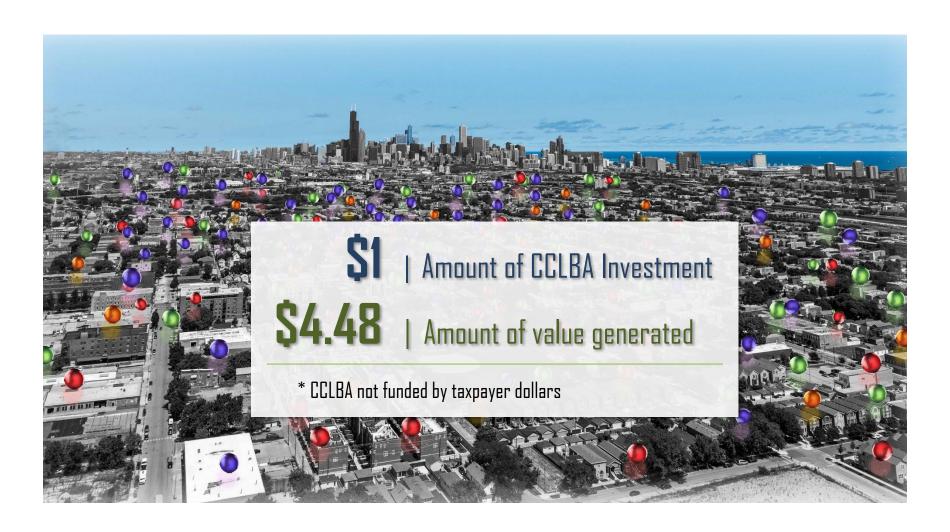

\$94 MILLION

Number of dollars in community wealth that has been created in neighborhoods & municipalities throughout Cook County.

\$156 Million Dollars | Direct Impact (as of 11/30/2020)