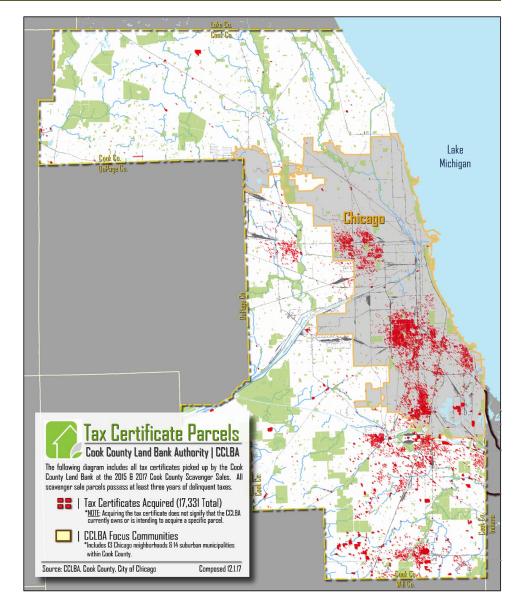

### TAX CERTIFICATE PROGRAM

- 26,520 tax certificates obtained by CCLBA
- Looking to capture the value of negative spillover effects
- An unclaimed tax certificate has an estimated -5.1% effect (\$12,872) on surrounding properties (Case Study)
- One claimed tax certificate has a -2.5% spillover effect (\$6,310)
- Insinuates that value of a parcel/property goes up when claimed at a tax sale

### TAX CERTIFICATE PROGRAM

- CCLBA Impact Area: ¼ Mile from a CCLBA Tax
  Certificate
- ∘ ~4,200 Parcels Total
- Looking to capture the value of negative spillover effects
- In taking the negative spillover difference between a claimed and unclaimed tax certificate (\$6,562), CCLBA has recovered \$27.5 Million in real estate value in the most distressed communities of Cook County
  - <u>Outstanding Question</u>: Whether that percentage is compounded as density increases
  - What is the exact dollar amount recovered in specific communities? Focus Communities?