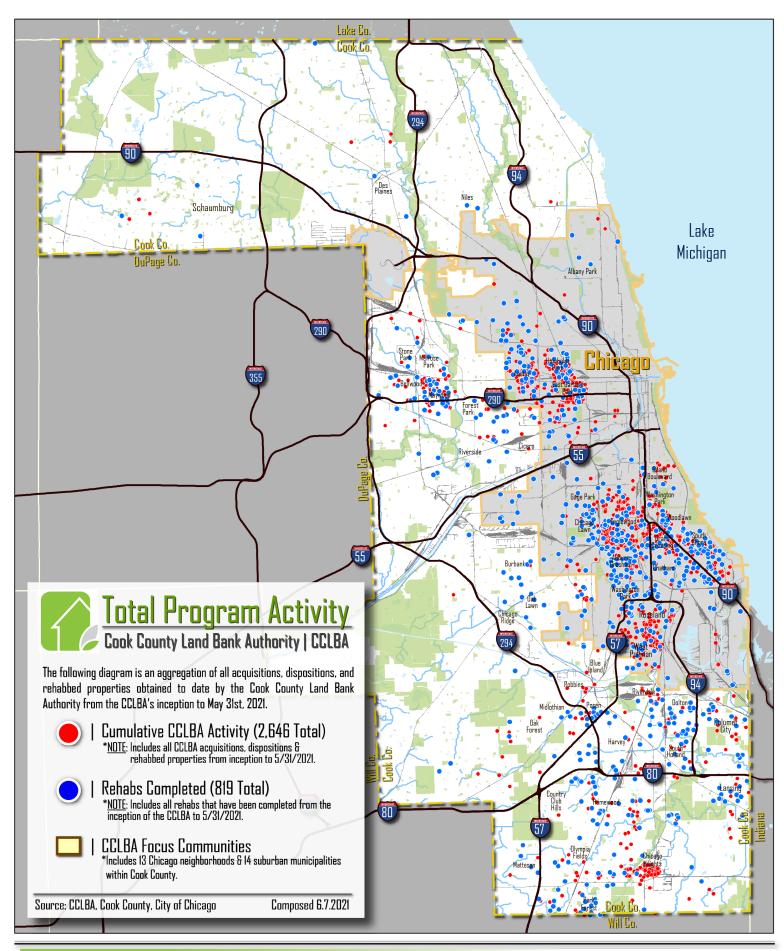

# COOK COUNTY LAND BANK ACTIVITY | FISCAL YEAR 2021 Q2

The following table is a breakdown of all Cook County Land Bank Activity conducted within the second quarter of the 2021 fiscal year. It includes an itemization of all CCLBA acquisitions, dispositions, demolitions, and completed rehabs by neighborhoods located in the City of Chicago and suburban municipalities within Cook County. A summary page of all activity can be found

on the preceding page as well as a map of all activity from the Land Bank's inception. In total, there were **251** parcels acquired this fiscal quarter, **76** parcels were sold, **0** were demolished, and **71** were successfully rehabbed and occupied.