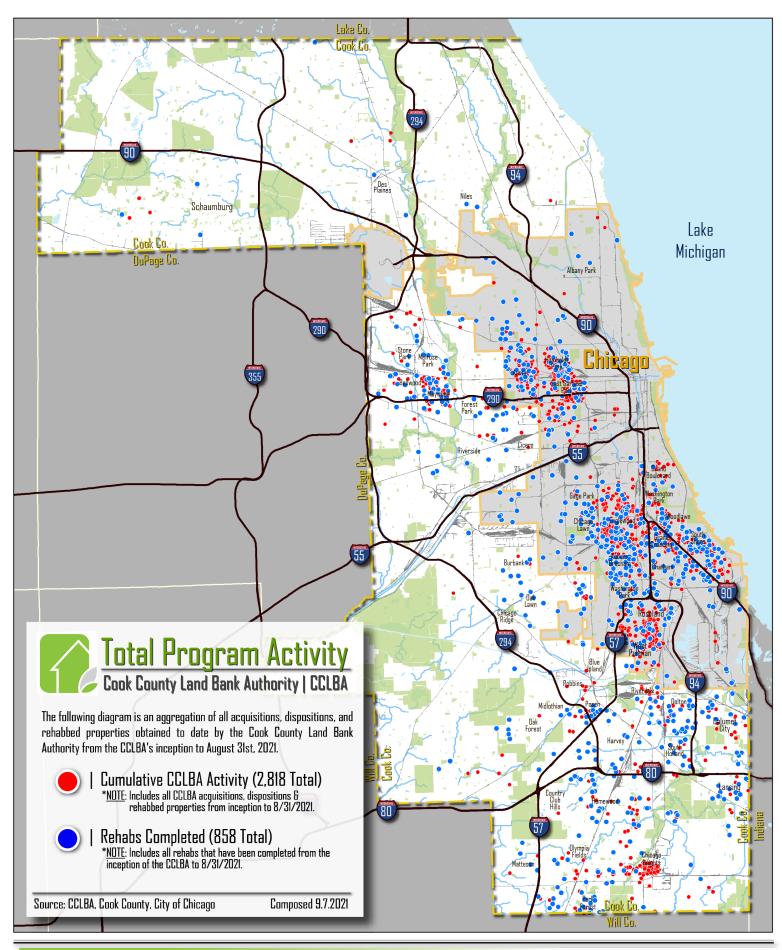

#### INVENTORY & REOCCUPIED PROPERTIES | AS OF 8/31/2021

The following is a breakdown of all Cook County Land Bank existing inventory as well as a breakdown of properties successfully rehabbed and reoccupied. Inventory can be defined as properties/parcels that the CCLBA currently owns at a specific point in time. Reoccupied properties are a subset of all completed rehabs, and denotes when the parcel/property has not only been successfully rehabbed, but has been converted back to a productive and sustainable use. Both of these fields have been tallied from the CCLBA's inception to the end of the most recent fiscal quarter (August 31st, 2021). A summary page of

all inventory and occupancies can be found on the third page of this report. In total, there were **1,552** parcels in the Cook County Land Bank's inventory as of 8/31/2021, with **1,077** parcels located in the City of Chicago and **475** parcels located in suburban Cook County. **858** properties were successfully reoccupied by the end of 8/31/2021, with **537** located in the City

of Chicago and 321 located in suburban Cook County.

| MUNICIPALITY         INVENTORY         REGCCUPIED PROPERTIES         NEIGHBORHOOD         INVENTORY         REGCCUPROPROPER           MAYWOOD         32         30         Mount Greenwood         -         2           MELROSE PARK         -         11         New City         13         6           MERRIONETTE PARK         -         2         North Lawndale         19         7           MIDLOTHIAN         2         9         Norwood Park         -         1           MOUNT PROSPECT         3         -         Portage Park         -         1           NILES         -         2         Oakland         7         -           NORTHLAKE         1         -         Pullman         -         14           OAK FOREST         -         7         Riverdale         2         1           OAK LAWN         -         11         Roseland         87         27           OAK PARK         2         -         South Chicago         13         13           DILYMPIA FIELDS         -         -         South Deering         3         4           ORLAND HILLS         -         2         South Shore         19         40 | CITY OF CHICAGO |  |  |  |
|---------------------------------------------------------------------------------------------------------------------------------------------------------------------------------------------------------------------------------------------------------------------------------------------------------------------------------------------------------------------------------------------------------------------------------------------------------------------------------------------------------------------------------------------------------------------------------------------------------------------------------------------------------------------------------------------------------------------------------------------------------------------------------------------------------------------------------------------------------------------------------------------------------------------------------------------------------------------------------------------------------------------------------------------------------------------------------------------------------------------------------------------------------|-----------------|--|--|--|
| MELROSE PARK         -         11         New City         13         6           MERRIONETTE PARK         -         2         North Lawndale         19         7           MIDLOTHIAN         2         9         Norwood Park         -         1           MOUNT PROSPECT         3         -         Portage Park         -         1           NILES         -         2         Dakland         7         -           NORTHLAKE         1         -         Pullman         -         14           DAK FOREST         -         7         Riverdale         2         1           DAK LAWN         -         11         Roseland         87         27           DAK PARK         2         -         South Chicago         13         13           DLYMPIA FIELDS         -         -         South Chicago         13         13           DLYMPIA FIELDS         -         -         South Shore         19         40           PALOS HEIGHTS         -         1         Washington Heights         12         22           PARK FOREST         2         16         Washington Park         14         5           PHOENIX                 |                 |  |  |  |
| MERRIONETTE PARK         -         2         North Lawndale         19         7           MIDLOTHIAN         2         9         Norwood Park         -         1           MOUNT PROSPECT         3         -         Portage Park         -         1           NILES         -         2         Dakland         7         -           NDRTHLAKE         1         -         Pullman         -         14           DAK FOREST         -         7         Riverdale         2         1           DAK LAWN         -         11         Roseland         87         27           DAK PARK         2         -         South Chicago         13         13           DLYMPIA FIELOS         -         -         South Chicago         13         13           DLYMPIA FIELOS         -         -         South Chicago         13         13           DLYMPIA FIELOS         -         -         South Shore         19         40           PALOS HEIGHTS         -         1         Washington Heights         12         22           PARK FOREST         2         16         Washington Park         14         5           PHOEN            |                 |  |  |  |
| MIDLOTHIAN         2         9         Norwood Park         -         1           MOUNT PROSPECT         3         -         Portage Park         -         1           NILES         -         2         Dakland         7         -           NORTHLAKE         1         -         Pullman         -         14           DAK FOREST         -         7         Riverdale         2         1           DAK LAWN         -         11         Roseland         87         27           DAK LAWN         -         11         Roseland         87         27           DAK PARK         2         -         South Chicago         13         13           DLYMPIA FIELDS         -         -         South Deering         3         4           DRAD HILLS         -         -         2         South Shore         19         40           PALOS HEIGHTS         -         1         Washington Heights         12         22           PAK FOREST         2         16         Washington Park         14         5           PHOENIX         -         1         West Elsdon         -         1           POSEN                                |                 |  |  |  |
| MOUNT PROSPECT         3         -         Portage Park         -         1           NILES         -         2         Dakland         7         -           NORTHLAKE         1         -         Pullman         -         14           DAK FOREST         -         7         Riverdale         2         1           DAK LAWN         -         11         Roseland         87         27           DAK PARK         2         -         South Chicago         13         13           DLYMPIA FIELDS         -         -         South Deering         3         4           DRLAND HILLS         -         2         South Shore         19         40           PALOS HEIGHTS         -         1         Washington Heights         12         22           PARK FOREST         2         16         Washington Park         14         5           PHOENIX         -         1         West Elsdon         -         1           POSEN         -         9         West Garfield Park         10         5           RICHTON PARK         -         7         West Lawn         -         3           RIVERDALE         1                     |                 |  |  |  |
| NILES         -         2         Dakland         7         -           NORTHLAKE         1         -         Pullman         -         14           DAK FOREST         -         7         Riverdale         2         1           DAK LAWN         -         11         Roseland         87         27           DAK PARK         2         -         South Chicago         13         13           DLYMPIA FIELDS         -         -         South Deering         3         4           DRLAND HILLS         -         2         South Shore         19         40           PALOS HEIGHTS         -         1         Washington Heights         12         22           PARK FOREST         2         16         Washington Park         14         5           PHDENIX         -         1         West Elsdon         -         1           POSEN         -         9         West Garfield Park         10         5           RICHTON PARK         -         7         West Lawn         -         3           RIVERDALE         19         5         West Pullman         62         16           RIVERDALE         4 </td <td></td>        |                 |  |  |  |
| NORTHLAKE         1         -         Pullman         -         14           DAK FOREST         -         7         Riverdale         2         1           DAK LAWN         -         II         Roseland         87         27           DAK PARK         2         -         South Chicago         13         13           DLYMPIA FIELDS         -         -         South Deering         3         4           DRLAND HILLS         -         -         2         South Shore         19         4D           PALOS HEIGHTS         -         1         Washington Heights         12         22           PARK FOREST         2         16         Washington Park         14         5           PHDENIX         -         1         West Elsdon         -         1           POSEN         -         9         West Garfield Park         10         5           RICHTON PARK         -         7         West Lawn         -         3           RIVERDALE         19         5         West Pullman         62         16           RIVERSIDE         4         -         West Ridge         -         1                                    |                 |  |  |  |
| DAK FOREST         -         7         Riverdale         2         1           DAK LAWN         -         II         Roseland         87         27           DAK PARK         2         -         South Chicago         13         13           DLYMPIA FIELDS         -         -         South Deering         3         4           DRLAND HILLS         -         2         South Shore         19         40           PALOS HEIGHTS         -         1         Washington Heights         12         22           PARK FOREST         2         16         Washington Park         14         5           PHOENIX         -         1         West Elsdon         -         1           POSEN         -         9         West Garfield Park         10         5           RICHTON PARK         -         7         West Lawn         -         3           RIVERDALE         19         5         West Pullman         62         16           RIVERSIDE         4         -         West Ridge         -         1                                                                                                                           |                 |  |  |  |
| DAK LAWN         -         II         Roseland         87         27           DAK PARK         2         -         South Chicago         13         13           DLYMPIA FIELDS         -         -         -         South Deering         3         4           DRLAND HILLS         -         -         2         South Shore         19         40           PALOS HEIGHTS         -         1         Washington Heights         12         22           PARK FOREST         2         16         Washington Park         14         5           PHOENIX         -         1         West Elsdon         -         1           POSEN         -         9         West Garfield Park         10         5           RICHTON PARK         -         7         West Lawn         -         3           RIVERDALE         19         5         West Pullman         62         16           RIVERSIDE         4         -         West Ridge         -         1                                                                                                                                                                                      |                 |  |  |  |
| DAK PARK         2         -         South Chicago         13         13           DLYMPIA FIELDS         -         -         -         South Deering         3         4           DRLAND HILLS         -         2         South Shore         19         40           PALOS HEIGHTS         -         1         Washington Heights         12         22           PARK FOREST         2         16         Washington Park         14         5           PHOENIX         -         1         West Elsdon         -         1           POSEN         -         9         West Garfield Park         10         5           RICHTON PARK         -         7         West Lawn         -         3           RIVERDALE         19         5         West Pullman         62         16           RIVERSIDE         4         -         West Ridge         -         1                                                                                                                                                                                                                                                                               |                 |  |  |  |
| OLYMPIA FIELDS         -         -         South Deering         3         4           ORLAND HILLS         -         2         South Shore         19         40           PALOS HEIGHTS         -         1         Washington Heights         12         22           PARK FOREST         2         16         Washington Park         14         5           PHOENIX         -         1         West Elsdon         -         1           POSEN         -         9         West Garfield Park         10         5           RICHTON PARK         -         7         West Lawn         -         3           RIVERDALE         19         5         West Pullman         62         16           RIVERSIDE         4         -         West Ridge         -         1                                                                                                                                                                                                                                                                                                                                                                            | Ī               |  |  |  |
| ORLAND HILLS         -         2         South Shore         19         40           PALOS HEIGHTS         -         1         Washington Heights         12         22           PARK FOREST         2         16         Washington Park         14         5           PHDENIX         -         1         West Elsdon         -         1           POSEN         -         9         West Garfield Park         10         5           RICHTON PARK         -         7         West Lawn         -         3           RIVERDALE         19         5         West Pullman         62         16           RIVERSIDE         4         -         West Ridge         -         1                                                                                                                                                                                                                                                                                                                                                                                                                                                                   |                 |  |  |  |
| PALOS HEIGHTS         -         1         Washington Heights         12         22           PARK FOREST         2         16         Washington Park         14         5           PHOENIX         -         1         West Elsdon         -         1           POSEN         -         9         West Garfield Park         10         5           RICHTON PARK         -         7         West Lawn         -         3           RIVERDALE         19         5         West Pullmen         62         16           RIVERSIDE         4         -         West Ridge         -         1                                                                                                                                                                                                                                                                                                                                                                                                                                                                                                                                                        |                 |  |  |  |
| PARK FOREST         2         16         Washington Park         14         5           PHDENIX         -         1         West Elsdon         -         1           POSEN         -         9         West Garfield Park         10         5           RICHTON PARK         -         7         West Lawn         -         3           RIVERDALE         19         5         West Pullman         62         16           RIVERSIDE         4         -         West Ridge         -         1                                                                                                                                                                                                                                                                                                                                                                                                                                                                                                                                                                                                                                                     |                 |  |  |  |
| PHOENIX         -         1         West Elsdon         -         1           POSEN         -         9         West Garfield Park         10         5           RICHTON PARK         -         7         West Lawn         -         3           RIVERDALE         19         5         West Pullman         62         16           RIVERSIDE         4         -         West Ridge         -         1                                                                                                                                                                                                                                                                                                                                                                                                                                                                                                                                                                                                                                                                                                                                             |                 |  |  |  |
| POSEN         -         9         West Garfield Park         10         5           RICHTON PARK         -         7         West Lawn         -         3           RIVERDALE         19         5         West Pullman         62         16           RIVERSIDE         4         -         West Ridge         -         1                                                                                                                                                                                                                                                                                                                                                                                                                                                                                                                                                                                                                                                                                                                                                                                                                           |                 |  |  |  |
| RICHTON PARK         -         7         West Lawn         -         3           RIVERDALE         19         5         West Pullman         62         16           RIVERSIDE         4         -         West Ridge         -         1                                                                                                                                                                                                                                                                                                                                                                                                                                                                                                                                                                                                                                                                                                                                                                                                                                                                                                               |                 |  |  |  |
| RIVERDALE         19         5         West Pullmen         62         16           RIVERSIDE         4         -         West Ridge         -         1                                                                                                                                                                                                                                                                                                                                                                                                                                                                                                                                                                                                                                                                                                                                                                                                                                                                                                                                                                                                |                 |  |  |  |
| RIVERSIDE 4 - West Ridge - 1                                                                                                                                                                                                                                                                                                                                                                                                                                                                                                                                                                                                                                                                                                                                                                                                                                                                                                                                                                                                                                                                                                                            |                 |  |  |  |
|                                                                                                                                                                                                                                                                                                                                                                                                                                                                                                                                                                                                                                                                                                                                                                                                                                                                                                                                                                                                                                                                                                                                                         |                 |  |  |  |
| PORTUGE CO.                                                                                                                                                                                                                                                                                                                                                                                                                                                                                                                                                                                                                                                                                                                                                                                                                                                                                                                                                                                                                                                                                                         |                 |  |  |  |
| ROBBINS 9 - Woodlawn 95 32                                                                                                                                                                                                                                                                                                                                                                                                                                                                                                                                                                                                                                                                                                                                                                                                                                                                                                                                                                                                                                                                                                                              |                 |  |  |  |
| SAUK VILLAGE - I                                                                                                                                                                                                                                                                                                                                                                                                                                                                                                                                                                                                                                                                                                                                                                                                                                                                                                                                                                                                                                                                                                                                        |                 |  |  |  |
| SCHAUMBURG - 1                                                                                                                                                                                                                                                                                                                                                                                                                                                                                                                                                                                                                                                                                                                                                                                                                                                                                                                                                                                                                                                                                                                                          |                 |  |  |  |
| SKOKIE 1 -                                                                                                                                                                                                                                                                                                                                                                                                                                                                                                                                                                                                                                                                                                                                                                                                                                                                                                                                                                                                                                                                                                                                              |                 |  |  |  |
| SOUTH HOLLAND 1 20                                                                                                                                                                                                                                                                                                                                                                                                                                                                                                                                                                                                                                                                                                                                                                                                                                                                                                                                                                                                                                                                                                                                      |                 |  |  |  |
| STEGER I I                                                                                                                                                                                                                                                                                                                                                                                                                                                                                                                                                                                                                                                                                                                                                                                                                                                                                                                                                                                                                                                                                                                                              |                 |  |  |  |
| STONE PARK 1 1                                                                                                                                                                                                                                                                                                                                                                                                                                                                                                                                                                                                                                                                                                                                                                                                                                                                                                                                                                                                                                                                                                                                          |                 |  |  |  |
| STREAMWOOD 3 1                                                                                                                                                                                                                                                                                                                                                                                                                                                                                                                                                                                                                                                                                                                                                                                                                                                                                                                                                                                                                                                                                                                                          |                 |  |  |  |
| THORNTON                                                                                                                                                                                                                                                                                                                                                                                                                                                                                                                                                                                                                                                                                                                                                                                                                                                                                                                                                                                                                                                                                                                                                |                 |  |  |  |
| TINLEY PARK 3 -                                                                                                                                                                                                                                                                                                                                                                                                                                                                                                                                                                                                                                                                                                                                                                                                                                                                                                                                                                                                                                                                                                                                         |                 |  |  |  |
| WESTCHESTER                                                                                                                                                                                                                                                                                                                                                                                                                                                                                                                                                                                                                                                                                                                                                                                                                                                                                                                                                                                                                                                                                                                                             |                 |  |  |  |
| UNINCORPORATED                                                                                                                                                                                                                                                                                                                                                                                                                                                                                                                                                                                                                                                                                                                                                                                                                                                                                                                                                                                                                                                                                                                                          |                 |  |  |  |