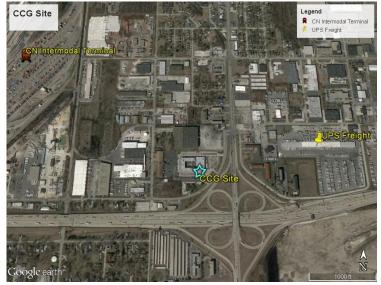

### Chicago China Gateway Sunpower Solar

### **Chicago China Gateway**

Former Harvey Hotel -Halsted St. and 171<sup>St</sup> Harvey, IL

Development deal hinges on property acquisition. Acquisition continues to be delayed due to the current owner of the two Harvey Hotel parcels filing a final appeal and motion to stay the Judge's Order issuing tax deed. The CCLBA legal team is aggressively challenging the Motion to Stay.

### **SunPower Solar Array**

Former Acme Coke – 11400 S. Torrence, Chicago Development deal required the CCLBA to agree to an environmental safety plan for the site and further, for the IL EPA to provide tentative agreement on site remediation. Will be resolved by year end.