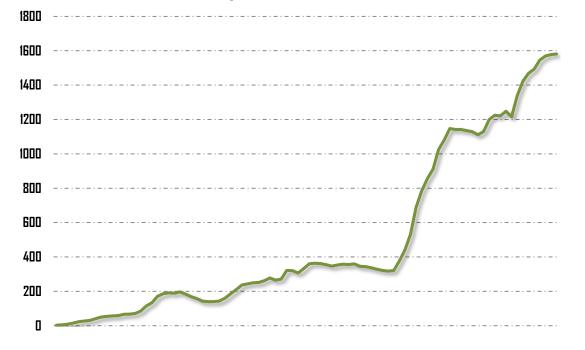

### Year over year growth

|               |               |                 |                 | -                                                                                                                                                                               |           | Year-Over    | -Year Comp     | arisons          |              |
|---------------|---------------|-----------------|-----------------|---------------------------------------------------------------------------------------------------------------------------------------------------------------------------------|-----------|--------------|----------------|------------------|--------------|
|               |               |                 |                 | 7950<br>7800<br>7650<br>7500<br>7350<br>7200<br>7050<br>6900<br>6750<br>6600<br>6450<br>6300<br>6450<br>6300<br>6150<br>6000<br>5850<br>5700                                    |           |              |                |                  |              |
| EVOOTO        | EV2010        | EVacas          | EVacat          | 5550                                                                                                                                                                            |           |              |                |                  |              |
| FY2018<br>375 | FY2019<br>779 | FY2020<br>1,199 | FY2021<br>1,581 | 5400<br>5250<br>5100                                                                                                                                                            |           |              |                |                  |              |
| 373           | 597           | 613             | 616             | 4950<br>4800                                                                                                                                                                    |           |              |                |                  |              |
| 317           | 177           | 194             | 235             | 4650                                                                                                                                                                            |           |              |                |                  |              |
| 177           | 167           | 155             | 234             | 4500                                                                                                                                                                            |           |              |                |                  |              |
| 4893          | 5012          | 5902            | 7956            | 4200                                                                                                                                                                            |           |              |                |                  |              |
|               |               |                 |                 | 3900<br>3750<br>3600<br>3450<br>3300<br>2850<br>2700<br>2550<br>2400<br>2550<br>2400<br>1950<br>1950<br>1950<br>1950<br>1050<br>1050<br>1050<br>900<br>750<br>600<br>450<br>300 |           |              |                |                  |              |
|               |               |                 |                 |                                                                                                                                                                                 | Inventory | Acquisitions | Dispositions   | Rehabs Completed | Applications |
|               |               |                 |                 | -                                                                                                                                                                               |           | FY2018 F     | Y2019 ■ FY2020 | FY2021           |              |