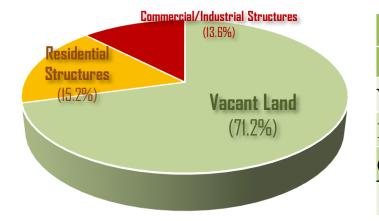

### **Inventory: Breakdown**

| Current Inventory Breakdown (as of 11/30/2021) |       |  |  |  |  |  |
|------------------------------------------------|-------|--|--|--|--|--|
| LAND USE TYPE                                  | TOTAL |  |  |  |  |  |
| Vacant Land                                    | 1,126 |  |  |  |  |  |
| Residential Structures                         | 241   |  |  |  |  |  |
| Commercial/Industrial Structures               | 215   |  |  |  |  |  |
| TOTAL                                          | 1,582 |  |  |  |  |  |