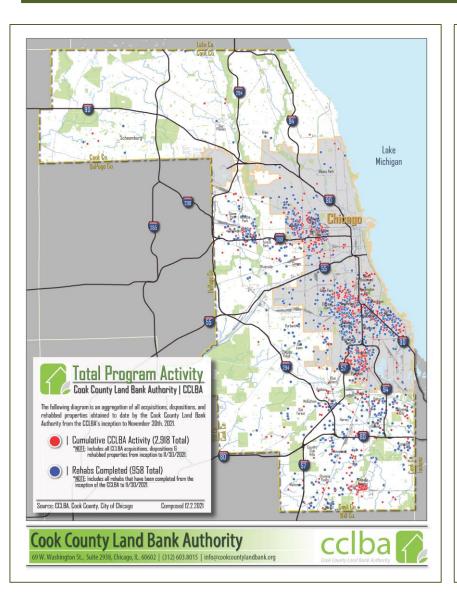

#### COOK COUNTY LAND BANK AUTHORITY | FISCAL YEAR 2021 Q4 - DRAFT

The following report is a breakdown of all activity conducted by the Cook County Land Bank Authority (CCLBA) during the fourth quarter of the 2021 Fiscal Year (9/1/2021 - 11/30/2021). This includes all acquisitions, dispositions, demolitions, and rehabs performed during the fiscal quarter. In addition, a cumulative tally of CCLBA inventory and reoccupied properties has been added to document the running total from the end of the fiscal quarter. Finally, the CCLBA has documented all Earned Program Income for this fiscal quarter as well as homes sold through the Homebuyer Direct Program.

#### INVENTORY & REOCCUPIED PROPERTIES | AS OF 11/30/2021 - DRAFT

The following is a breakdown of all Cook County Land Bank existing inventory as well as a breakdown of properties successfully rehabbed and reoccupied. Inventory can be defined as properties/parcels that the CCLBA currently owns at a specific point in time. Reoccupied properties are a subset of all completed rehabs, and denotes when the parcel/property has not only been successfully rehabbed, but has been converted back to a productive and sustainable use. Both of these fields have been tallied from the CCLBA's inception to the end of the most recent fiscal quarter (November 30th, 2021). A summary

page of all inventory and occupancies can be found on the third page of this report. In total, there were **1,582** parcels in the Cook County Land Bank's inventory as of 11/30/2021, with **1,118** parcels located in the City of Chicago and **464** parcels located in suburban Cook County. **892** properties were successfully reoccupied by the end of 11/30/2021, with **555** located in the City of Chicago and **337** located in suburban Cook County.