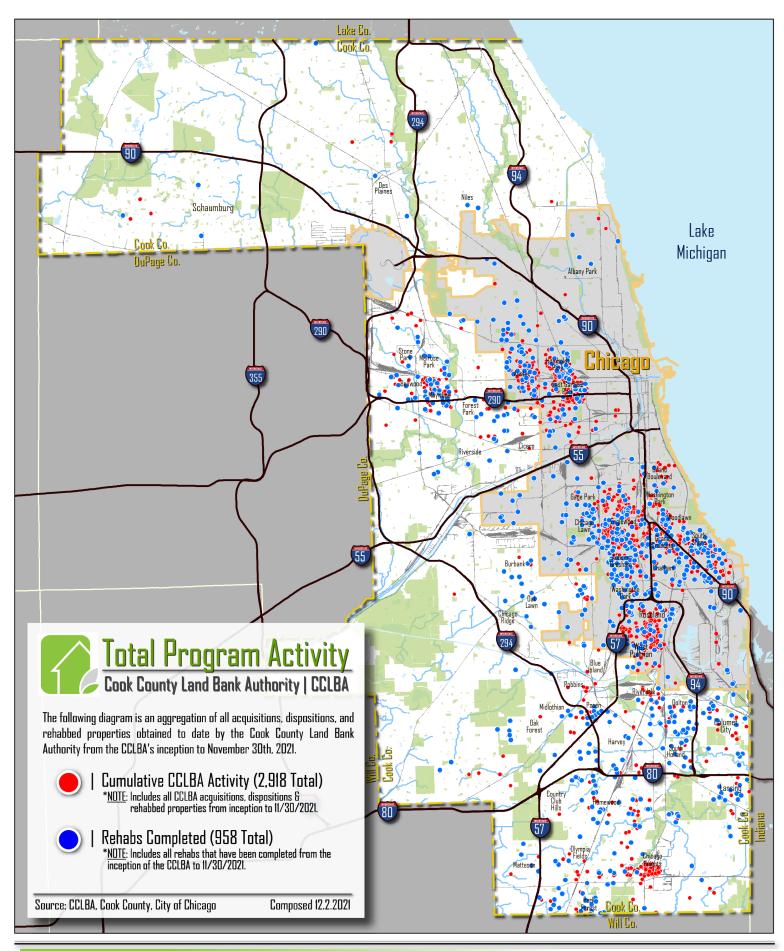

# INVENTORY & REOCCUPIED PROPERTIES | AS OF 11/30/2021

The following is a breakdown of all Cook County Land Bank existing inventory as well as a breakdown of properties successfully rehabbed and reoccupied. Inventory can be defined as properties/parcels that the CCLBA currently owns at a specific point in time. Reoccupied properties are a subset of all completed rehabs, and denotes when the parcel/property has not only been successfully rehabbed, but has been converted back to a productive and sustainable use. Both of these fields have been tallied from the CCLBA's inception to the end of the most recent fiscal quarter (November 30th, 2021). A summary page

of all inventory and occupancies can be found on the third page of this report. In total, there were **1,581** parcels in the Cook County Land Bank's inventory as of 11/30/2021, with **1,118** parcels located in the City of Chicago and **463** parcels located in suburban Cook County. **892** properties were successfully reoccupied by the end of 11/30/2021, with **555** located in the City of Chicago and **337** located in suburban Cook County.