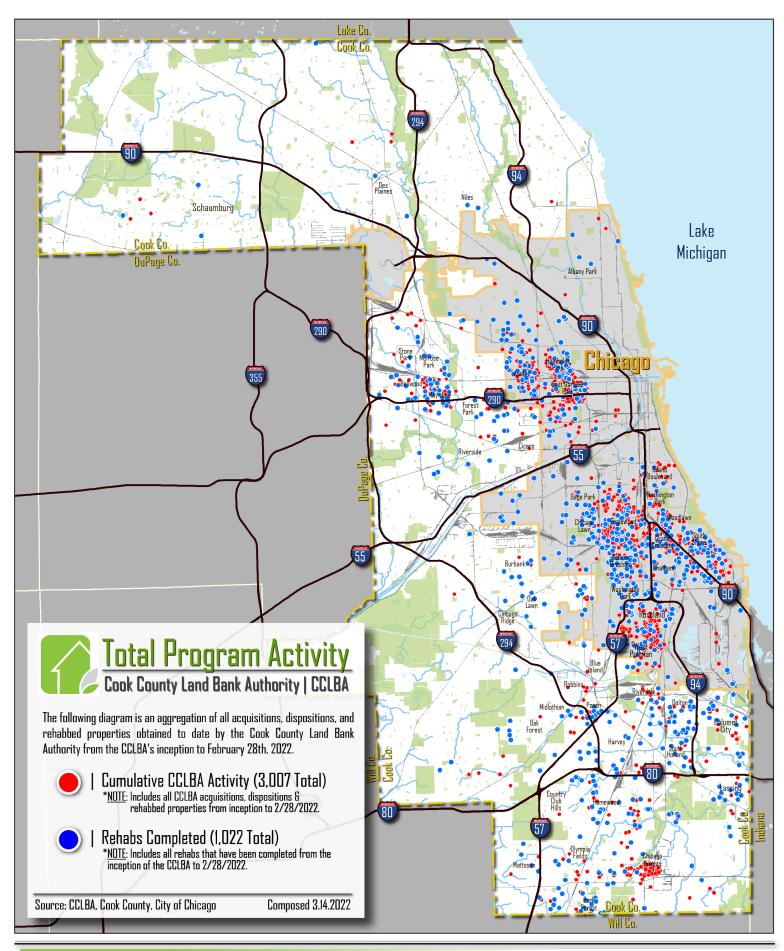

## COOK COUNTY LAND BANK ACTIVITY | FISCAL YEAR 2022 QI

The following table is a breakdown of all Cook County Land Bank Activity conducted within the first quarter of the 2022 fiscal year. It includes an itemization of all CCLBA acquisitions, dispositions, demolitions, and completed rehabs by neighborhoods located in the City of Chicago and suburban municipalities within Cook County. A summary page of all activity can be found

on the preceding page as well as a map of all activity from the Land Bank's inception. In total, there were **89** parcels acquired this fiscal quarter, **68** parcels were sold, **0** were demolished, and **71** were successfully rehabbed and occupied.

#### INVENTORY & REOCCUPIED PROPERTIES | AS OF 2/28/2022

The following is a breakdown of all Cook County Land Bank existing inventory as well as a breakdown of properties successfully rehabbed and reoccupied. Inventory can be defined as properties/parcels that the CCLBA currently owns at a specific point in time. Reoccupied properties are a subset of all completed rehabs, and denotes when the parcel/property has not only been successfully rehabbed, but has been converted back to a productive and sustainable use. Both of these fields have been tallied from the CCLBA's inception to the end of the most recent fiscal quarter (February 28th, 2022). A summary page

of all inventory and occupancies can be found on the third page of this report. In total, there were **1,602** parcels in the Cook County Land Bank's inventory as of 2/28/2022, with **1,118** parcels located in the City of Chicago and **484** parcels located in suburban Cook County. **1,005** properties were successfully reoccupied by the end of 2/28/2022, with **596** located in the City of Chicago and **409** located in suburban Cook County.