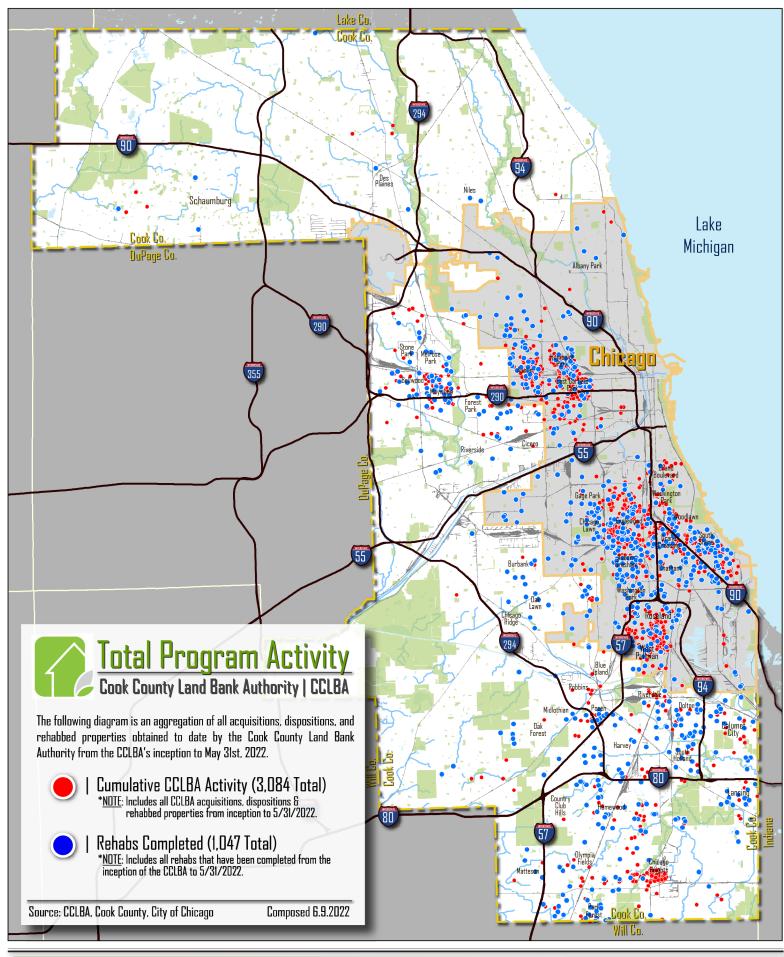

# INVENTORY & REOCCUPIED PROPERTIES | AS OF 5/31/2022

The following is a breakdown of all Cook County Land Bank existing inventory as well as a breakdown of properties successfully rehabbed and reoccupied. Inventory can be defined as properties/parcels that the CCLBA currently owns at a specific point in time. Reoccupied properties are a subset of all completed rehabs, and denotes when the parcel/property has not only been successfully rehabbed, but has been converted back to a productive and sustainable use. Both of these fields have been tallied from the CCLBA's inception to the end of the most recent fiscal quarter (May 31st, 2022). A summary page of

all inventory and occupancies can be found on the third page of this report. In total, there were **1,627** parcels in the Cook County Land Bank's inventory as of 5/31/2022, with **1,137** parcels located in the City of Chicago and **490** parcels located in suburban Cook County. **1,007** properties were successfully reoccupied by the end of 5/31/2022, with **598** located in the City of Chicago and **409** located in suburban Cook County.