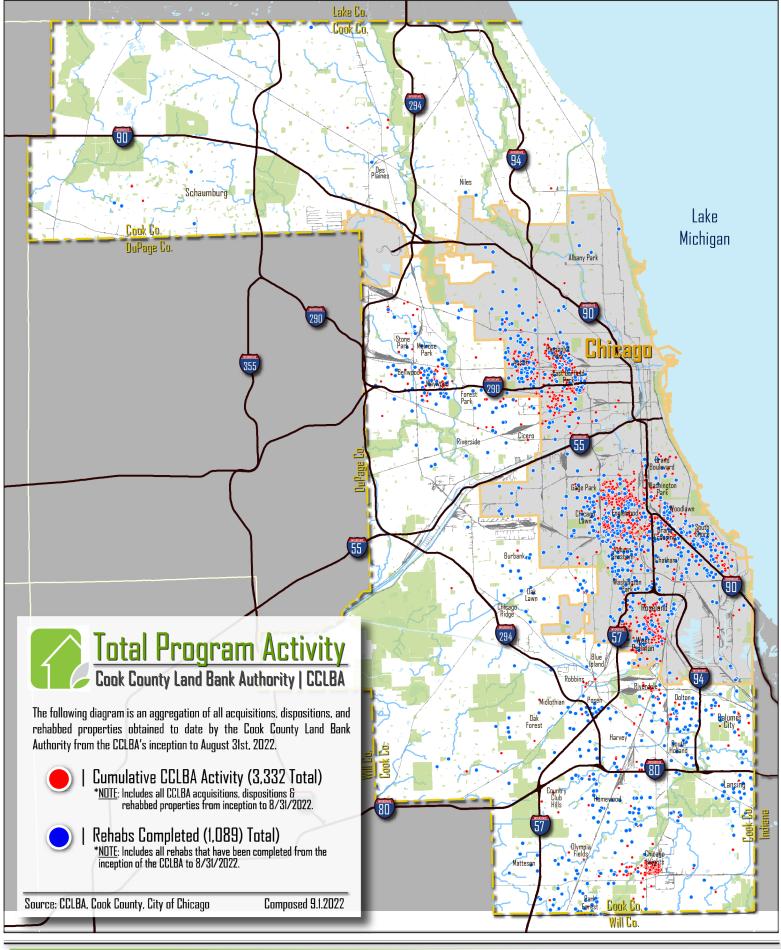

#### COOK COUNTY LAND BANK AUTHORITY | CORE BUSINESS ACTIVITIES

| 2022 Core Business Activities (December 1, 2021 – August 31, 2022) |                                |                |                       |        |          |  |  |
|--------------------------------------------------------------------|--------------------------------|----------------|-----------------------|--------|----------|--|--|
| Metric                                                             | Completed                      | In Pro         | rogress Prosp         |        | rospects |  |  |
| Acquisition                                                        | 418                            | 2,9            | 09                    |        | 1,424    |  |  |
| Disposition                                                        | 190                            | 9              | 7                     |        | 3,914    |  |  |
| Demolition                                                         | 1                              | 1,             | 5                     |        | 593      |  |  |
| Rehab                                                              | 137                            | <b>137</b> 422 |                       | 1,467  |          |  |  |
| Cumulative Core Business Outcomes (as of 8/31/2022)                |                                |                |                       |        |          |  |  |
| Community Wealth                                                   | Community Wealth \$156,143,091 |                |                       |        |          |  |  |
| Scavenger Sale – County                                            | Redemptions                    |                | \$2                   | 20,43  | 3,543    |  |  |
| Cumulativ                                                          | e Core Busine                  | ess Activitie  | <b>S</b> (as of 8/31, | /2022) |          |  |  |
| Acquisition                                                        | 3,332                          | Demolition     |                       |        | 162      |  |  |
| Disposition                                                        | 1,526                          | Rehab          |                       |        | 1,089    |  |  |
| Inventory                                                          | 1,806                          | Reoccupied     |                       |        | 1,066    |  |  |