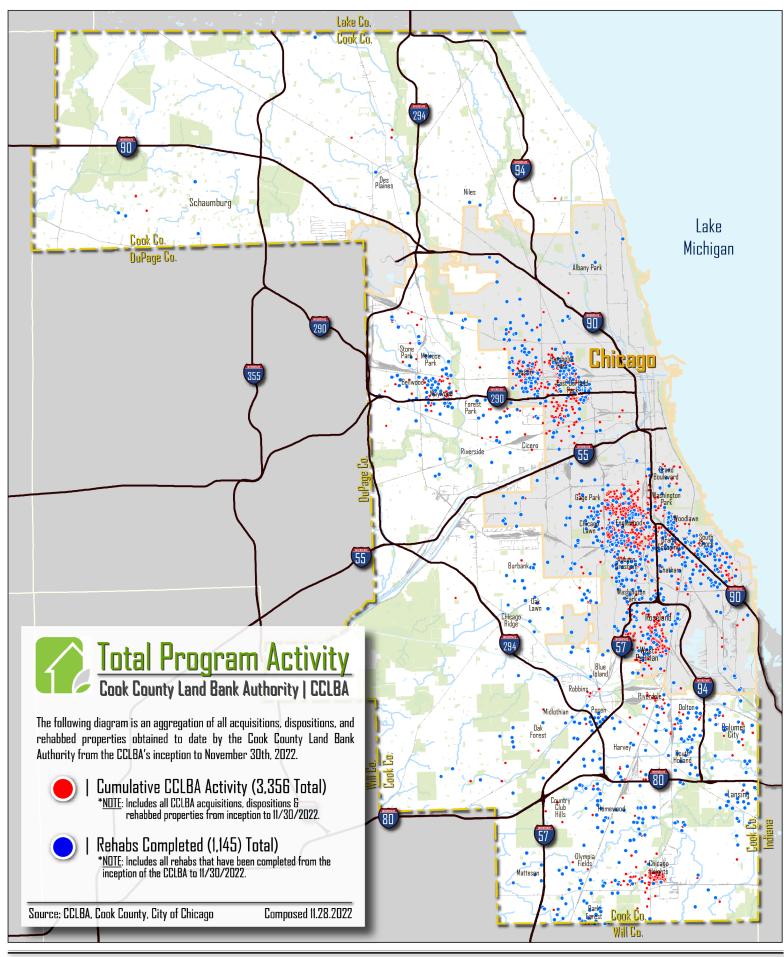

### INVENTORY & REOCCUPIED PROPERTIES | AS OF 11/30/2022

The following is a breakdown of all Cook County Land Bank existing inventory as well as a breakdown of properties successfully rehabbed and reoccupied. Inventory can be defined as properties/parcels that the CCLBA currently owns at a specific point in time. Reoccupied properties are a subset of all completed rehabs, and denotes when the parcel/property has not only been successfully rehabbed, but has been converted back to a productive and sustainable use. Both of these fields have been tallied from the CCLBA's inception to the end of the most recent fiscal quarter (November 30th, 2022). A summary

page of all inventory and occupancies can be found on the third page of this report. In total, there were **1,767** parcels in the Cook County Land Bank's inventory as of 11/30/2022, with **1,274** parcels located in the City of Chicago and **493** parcels located in suburban Cook County. **1,119** properties were successfully reoccupied by the end of 11/30/2022, with **680** located in the City of Chicago and **439** located in suburban Cook County.