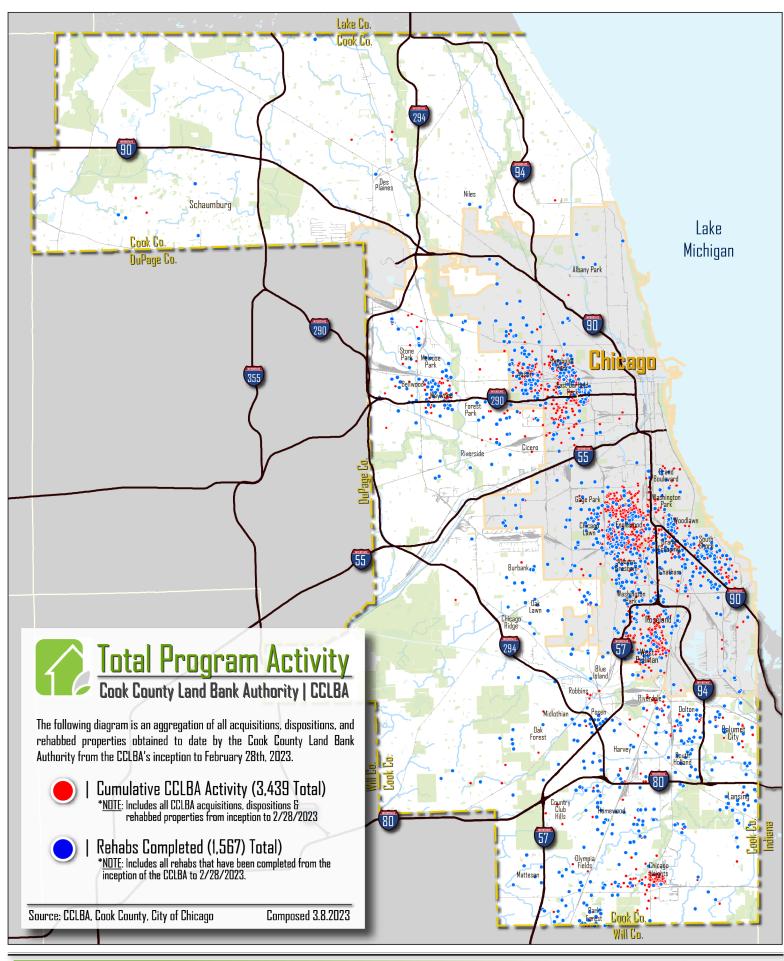

# COOK COUNTY LAND BANK ACTIVITY | FISCAL YEAR 2023 QI

The following table is a breakdown of all Cook County Land Bank Activity conducted within the first quarter of the 2023 fiscal year. It includes an itemization of all CCLBA acquisitions, dispositions, demolitions, and completed rehabs by neighborhoods located in the City of Chicago and suburban municipalities within Cook County. A summary page of all activity can be found

on the preceding page as well as a map of all activity from the Land Bank's inception. In total, there were **84** parcels acquired this fiscal quarter, **384** parcels were sold, **3** were demolished, and **374** were successfully rehabbed and occupied.