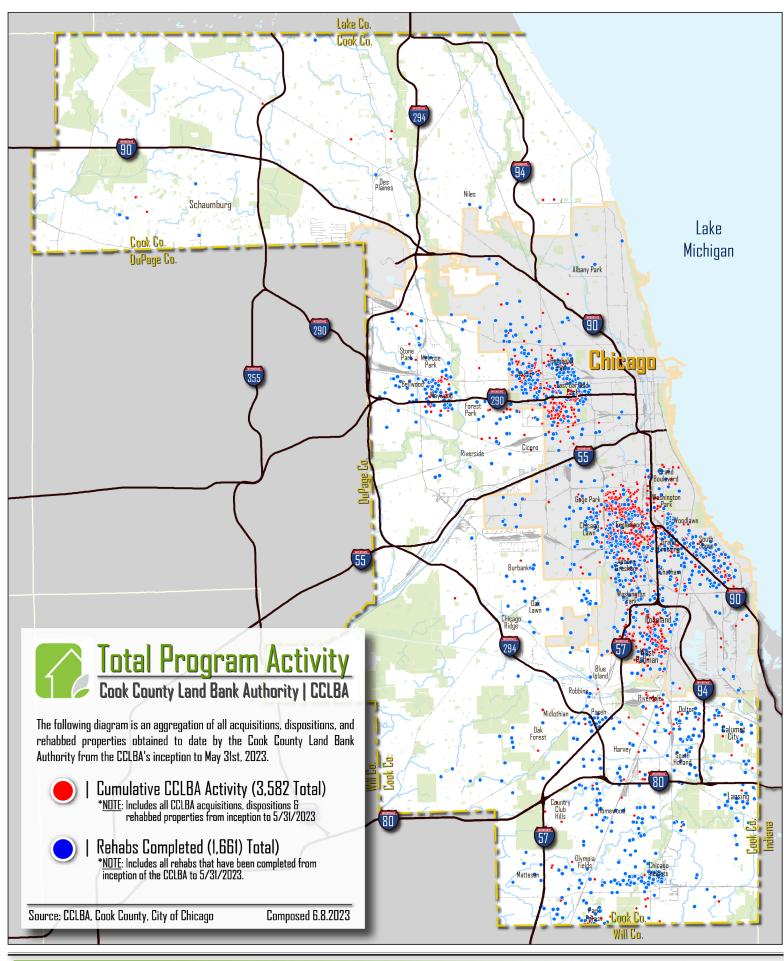

#### COOK COUNTY LAND BANK AUTHORITY | CORE BUSINESS ACTIVITIES

| FY2023 Core Business Activities (December 1st, 2022 – May 31st, 2023) |              |              |                       |        |          |  |  |  |
|-----------------------------------------------------------------------|--------------|--------------|-----------------------|--------|----------|--|--|--|
| Metric                                                                | Completed    | l In Pr      | ogress                | P      | rospects |  |  |  |
| Acquisition                                                           | 228          | 2,           | 2,317                 |        | 939      |  |  |  |
| Disposition                                                           | 488          | 1            | 53                    |        | 3,358    |  |  |  |
| Demolition                                                            | 7            |              | 14                    |        | 571      |  |  |  |
| Rehab                                                                 | 468          | 3            | 95                    |        | 1,390    |  |  |  |
| Cumulative Core Business Outcomes (as of 5/31/2023)                   |              |              |                       |        |          |  |  |  |
| Community Wealth \$175,161,548                                        |              |              |                       |        |          |  |  |  |
| Scavenger Sale – County                                               | Redemptions  |              | \$:                   | 20,43  | 3,543    |  |  |  |
| Cumulativ                                                             | e Core Busin | ess Activiti | <b>es</b> (as of 5/31 | /2023) |          |  |  |  |
| Acquisition                                                           | 3,582        | Demolition   |                       |        | 169      |  |  |  |
| Disposition                                                           | 2,083        | Rehab        |                       |        | 1,661    |  |  |  |
| Inventory                                                             | 1,499        | Reoccupied   |                       |        | 1,608    |  |  |  |

can be found on the preceding page as well as a map of all activity from the Land Bank's inception. In total, there were **144** parcels acquired this fiscal quarter, **109** parcels were sold, **4** were demolished, and **94** were successfully rehabbed and occupied.

all inventory and occupancies can be found on the third page of this report. In total, there were **1,499** parcels in the Cook County Land Bank's inventory as of 5/31/2023, with **1,342** parcels located in the City of Chicago and **157** parcels located in suburban Cook County. **1,608** properties were successfully reoccupied by the end of 5/31/2023, with **766** located in the City of Chicago and **842** located in suburban Cook County.