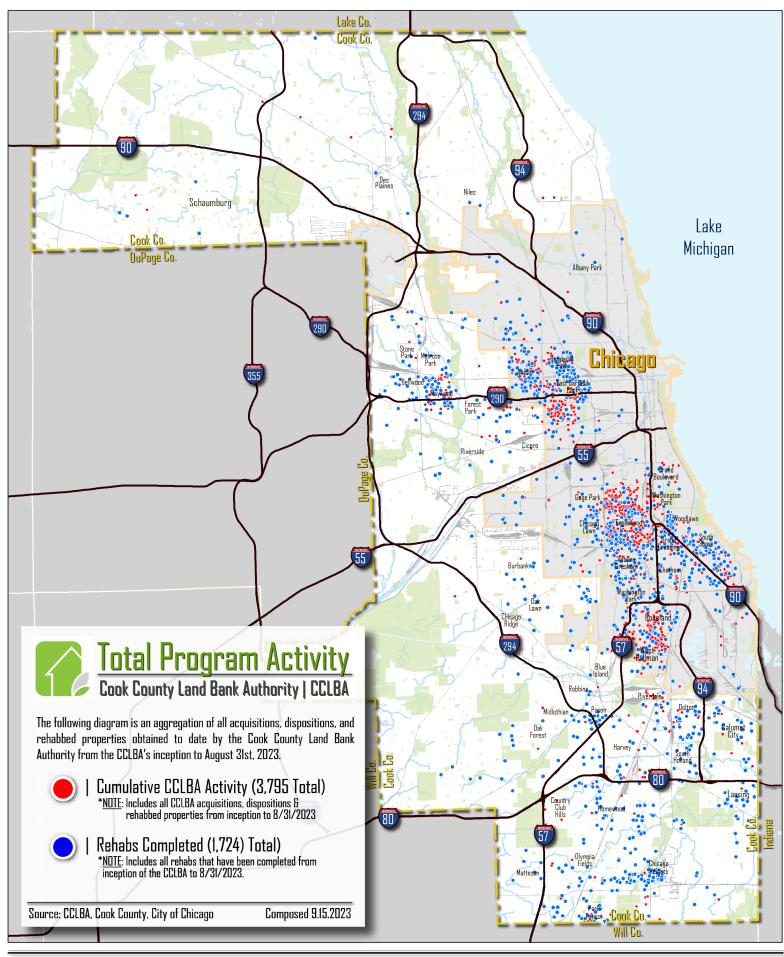

#### COOK COUNTY LAND BANK AUTHORITY | CORE BUSINESS ACTIVITIES

| FY2023 Core Business Activities (December 1st, 2022 – August 31st, 2023) |             |            |             |       |          |  |  |  |
|--------------------------------------------------------------------------|-------------|------------|-------------|-------|----------|--|--|--|
| Metric                                                                   | Completed   | l In Pro   | In Progress |       | rospects |  |  |  |
| Acquisition                                                              | 441         | 1,9        | 40          |       | 919      |  |  |  |
| Disposition                                                              | 594         | 2:         | 19          |       | 3,096    |  |  |  |
| Demolition                                                               | 8           | 1          | 5           |       | 652      |  |  |  |
| Rehab                                                                    | 535         | 4.         | 51          |       | 1,418    |  |  |  |
| Cumulative Core Business Outcomes (as of 8/31/2023)                      |             |            |             |       |          |  |  |  |
| Community Wealth \$182,433,831                                           |             |            |             |       |          |  |  |  |
| Scavenger Sale – County                                                  | Redemptions |            | \$:         | 20,43 | 3,543    |  |  |  |
| Cumulative Core Business Activities (as of 8/31/2023)                    |             |            |             |       |          |  |  |  |
| Acquisition                                                              | 3,795       | Demolition |             |       | 170      |  |  |  |
| Disposition                                                              | 2,189       | Rehab      |             |       | 1,724    |  |  |  |
| Inventory                                                                | 1,606       | Reoccupied |             |       | 1,692    |  |  |  |