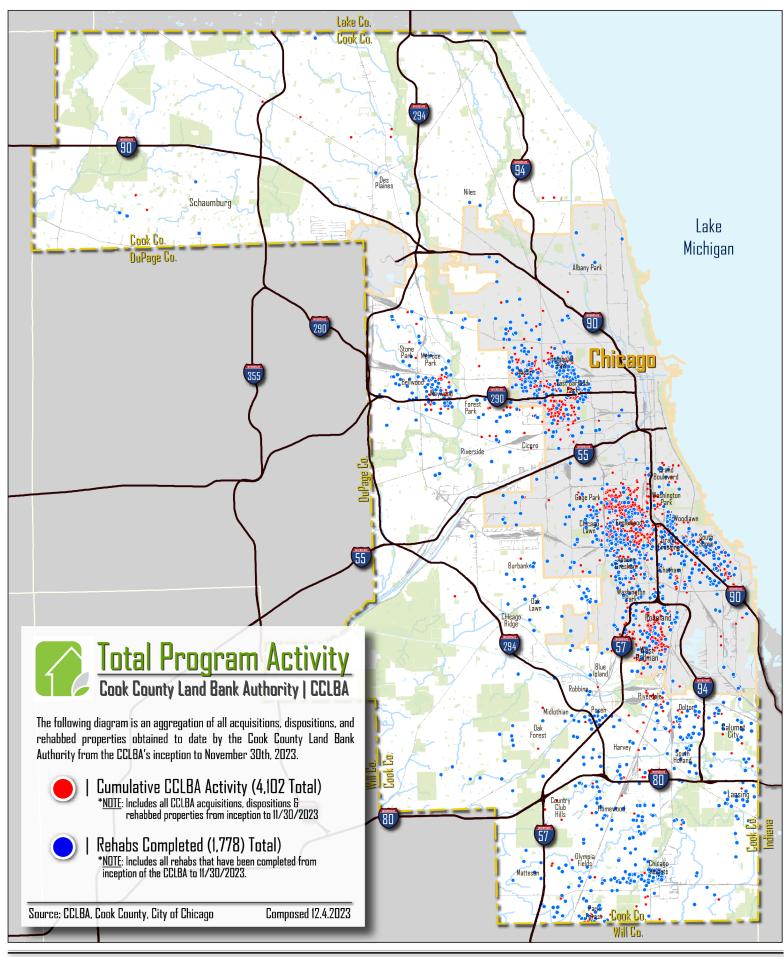

on the preceding page as well as a map of all activity from the Land Bank's inception. In total, there were **307** parcels acquired this fiscal quarter, **79** parcels were sold, **5** were demolished, and **28** were successfully rehabbed and occupied.