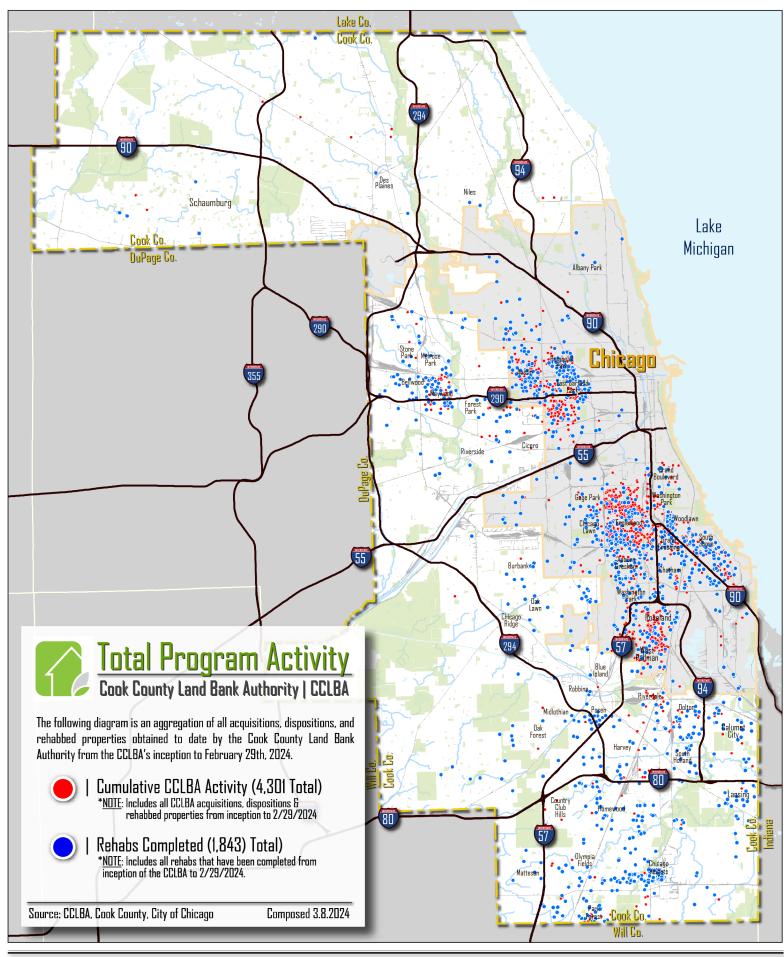

## COOK COUNTY LAND BANK ACTIVITY | FISCAL YEAR 2024 QI

The following table is a breakdown of all Cook County Land Bank Activity conducted within the first quarter of the 2024 fiscal year. It includes an itemization of all CCLBA acquisitions, dispositions, demolitions, and completed rehabs by neighborhoods located in the City of Chicago and suburban municipalities within Cook County. A summary page of all activity can be found

on the preceding page as well as a map of all activity from the Land Bank's inception. In total, there were **200** parcels acquired this fiscal quarter, **100** parcels were sold, **5** were demolished, and **53** were successfully rehabbed and occupied.

## INVENTORY & REOCCUPIED PROPERTIES | AS OF 2/29/2024

The following is a breakdown of all Cook County Land Bank existing inventory as well as a breakdown of properties successfully rehabbed and reoccupied. Inventory can be defined as properties/parcels that the CCLBA currently owns at a specific point in time. Reoccupied properties are a subset of all completed rehabs, and denotes when the parcel/property has not only been successfully rehabbed, but has been converted back to a productive and sustainable use. Both of these fields have been tallied from the CCLBA's inception to the end of the most recent fiscal quarter (February 29th, 2024). A summary page

of all inventory and occupancies can be found on the third page of this report. In total, there were **1,934** parcels in the Cook County Land Bank's inventory as of 2/29/2024, with **1,546** parcels located in the City of Chicago and **388** parcels located in suburban Cook County. **1,825** properties were successfully reoccupied by the end of 2/29/2024, with **915** located in the City of Chicago and **910** located in suburban Cook County.